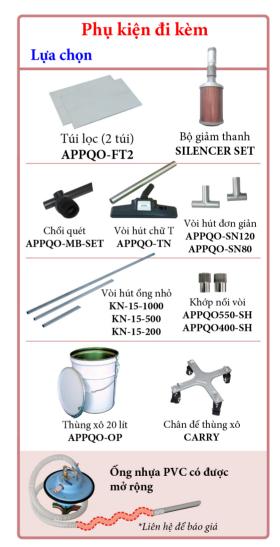

#### AVC-55DC-50L/100L/200L

Hoạt động bằng khí nén nên có thể sử dụng cho những khu vực cháy nổ.

| Mã máy               |               | AVC-55DC-50L                             | AVC-55DC-100L | AVC-55DC-200L |  |  |
|----------------------|---------------|------------------------------------------|---------------|---------------|--|--|
| Thể tích thùng phuy  |               | 50L                                      | 100L          | 200L          |  |  |
| Chất lỏng cho phép   |               | Dầu - Dầu hỏa - Dầu cắt gọt - Các cặn bả |               |               |  |  |
| Lượng khí tiêu thụ   |               | 525 lít/phút                             |               |               |  |  |
| Lưu lượng hút tối đa |               | 60 lít/phút                              |               |               |  |  |
| Chiều cao tối đa     |               | 2 mét                                    |               |               |  |  |
|                      | Bóng chặn dầu | Được trang bị                            |               |               |  |  |
| Phụ                  | Chân đế       | Tùy chọn                                 |               |               |  |  |
| kiện                 | Thùng xô      | Tùy chọn                                 |               |               |  |  |
|                      | Vòi hút       | Vòi tròn / Vòi vuông                     |               |               |  |  |
| Chất                 | Óng           | PVC (2mx32Φ)                             |               |               |  |  |
| liệu                 | Máy / Vòi     | Nhôm                                     |               |               |  |  |
| -                    | Đóng gói      | NBR                                      |               |               |  |  |
| Trọng lượng          |               | 14 kg                                    | 24 kg         | 40 kg         |  |  |
|                      |               |                                          |               |               |  |  |

### EVC-550(230V)DC-50L/100L/200L

Sử dụng điện, nhưng được thiết kế chống nước và rò rĩ điện.

| Mã máy               |                      | EVC-550DC-50L                            | EVC-550DC-100L | EVC-550DC-200L |  |
|----------------------|----------------------|------------------------------------------|----------------|----------------|--|
| Thể tích thùng phuy  |                      | 50L                                      | 100L           | 200L           |  |
| Chất lỏng cho phép   |                      | Dầu - Dầu hỏa - Dầu cắt gọt - Các cặn bả |                |                |  |
| Lượi                 | ng khí tiêu thụ      | 230V - 4.6A                              |                |                |  |
| Lưu lượng hút tối đa |                      | 80 lít/phút                              |                |                |  |
| Chiều cao tối đa     |                      | 2 mét                                    |                |                |  |
|                      | Bóng chặn dầu        | Được trang bị                            |                |                |  |
| Phụ                  | Chân đế              |                                          | Tùy chọn       |                |  |
| kiên                 | ên Thùng xô Tùy chọn |                                          |                |                |  |
|                      | Vòi hút              | Vòi tròn / Vòi vuông                     |                |                |  |
| Cl- š                | Őng                  | PVC (2mx32Φ)                             |                |                |  |
| Chất                 | Máy / Vòi            | AL - SPHC                                |                |                |  |
| liệu                 | Đóng gói             | NBR                                      |                |                |  |
| Trọng lượng          |                      | 20 kg                                    | 30 kg          | 46 kg          |  |