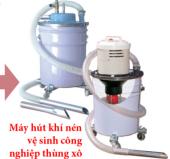

#### Hút được cả bụi đến chất lỏng

Khuyến nghị sử dụng để thu gom dầu cắt gọt và chất thải lẫn tạp chất từ nhà

Sản phẩm có thể sử dụng như máy hút vệ sinh với thùng xô.

\* Chúng tôi khuyến nghị khách hàng sang dòng máy lọc vệ sinh APDQO-F để thuận tiện hơn trong quá trình vệ sinh nhà xưởng.

Máy hút khí nén dùng cho thùng phuy

Loại khí nén: Áp suất hơn 5 HP