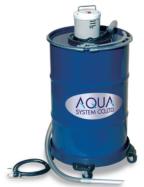

ọn       |                |  |
| kiên                 | ên Thùng xô Tùy chọn |                                          |                |                |  |
|                      | Vòi hút              | Vòi tròn / Vòi vuông                     |                |                |  |
| Cl- š                | Őng                  | PVC (2mx32Φ)                             |                |                |  |
| Chất                 | Máy / Vòi            | AL - SPHC                                |                |                |  |
| liệu                 | Đóng gói             | NBR                                      |                |                |  |
| Trọng lượng          |                      | 20 kg                                    | 30 kg          | 46 kg          |  |



EVC-550DC-200L



#### AQUASYSTEM TRADING (VIETNAM) CO., LTD

----oOo-----

B1013, D6 Street, Viet-Sing Residential Area, An Phu Ward,

Thuan An Town, Binh Duong Province