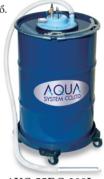

Máy hút khí nén dùng cho thùng phuy

Loại khí nén: Áp suất hơn 5 HP

#### AVC-55DC-50L/100L/200L

Hoạt động bằng khí nén nên có thể sử dụng cho những khu vực cháy nổ.

| Mã máy               |               | AVC-55DC-50L                             | AVC-55DC-100L | AVC-55DC-200L |  |  |
|----------------------|---------------|------------------------------------------|---------------|---------------|--|--|
| Thể tích thùng phuy  |               | 50L                                      | 100L          | 200L          |  |  |
| Chất lỏng cho phép   |               | Dầu - Dầu hỏa - Dầu cắt gọt - Các cặn bả |               |               |  |  |
| Lượng khí tiêu thụ   |               | 525 lít/phút                             |               |               |  |  |
| Lưu lượng hút tối đa |               | 60 lít/phút                              |               |               |  |  |
| Chiều cao tối đa     |               | 2 mét                                    |               |               |  |  |
|                      | Bóng chặn dầu | Được trang bị                            |               |               |  |  |
| Phụ                  | Chân đế       | Tùy chọn                                 |               |               |  |  |
| kiện                 | Thùng xô      | Tùy chọn                                 |               |               |  |  |
|                      | Vòi hút       | Vòi tròn / Vòi vuông                     |               |               |  |  |
| Chất                 | Óng           | PVC (2mx32Φ)                             |               |               |  |  |
| liệu                 | Máy / Vòi     | Nhôm                                     |               |               |  |  |
| -                    | Đóng gói      | NBR                                      |               |               |  |  |
| Trọng lượng          |               | 14 kg                                    | 24 kg         | 40 kg         |  |  |
|                      |               |                                          |               |               |  |  |